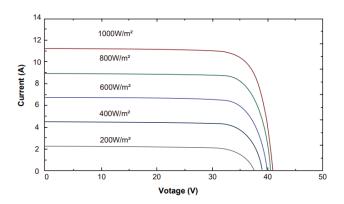

#### ELECTRICAL CHARACTERISTICS

### ELECTRICAL CHARACTERISTICS

| Model Type                  | BM370-ST8123 |
|-----------------------------|--------------|
| Peak Power (Pmax)           | 370W         |
| Maximum Power Voltage (Vmp) | 34.30V       |
| Maximum Power Current (Imp) | 10.79A       |
| Open Circuit Voltage (Voc)  | 40.90V       |
| Short Circuit Current (Isc) | 11.49A       |
| Weight                      | 20.5 Kg      |
| Maximum System Voltage      | DC1500V      |
| Operating Temperature       | 45°C         |
| Security Class              | С            |
| Maximum Series Fuse Rating  | 20A          |
| Dimension                   | 1765×1048×30 |