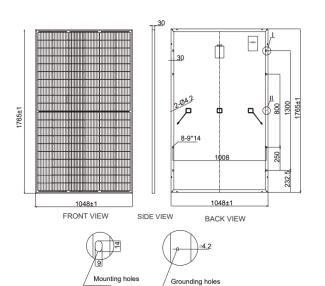

#### PHYSICAL CHARACTERISTICS

### ELECTRICAL CHARACTERISTICS

| Model Type                  | BM370-ST8123 |
|-----------------------------|--------------|
| Peak Power (Pmax)           | 370W         |
| Maximum Power Voltage (Vmp) | 34.30V       |
| Maximum Power Current (Imp) | 10.79A       |
| Open Circuit Voltage (Voc)  | 40.90V       |
| Short Circuit Current (Isc) | 11.49A       |
| Weight                      | 20.5 Kg      |
| Maximum System Voltage      | DC1500V      |
| Operating Temperature       | 45°C         |
| Security Class              | С            |
| Maximum Series Fuse Rating  | 20A          |
| Dimension                   | 1765×1048×30 |